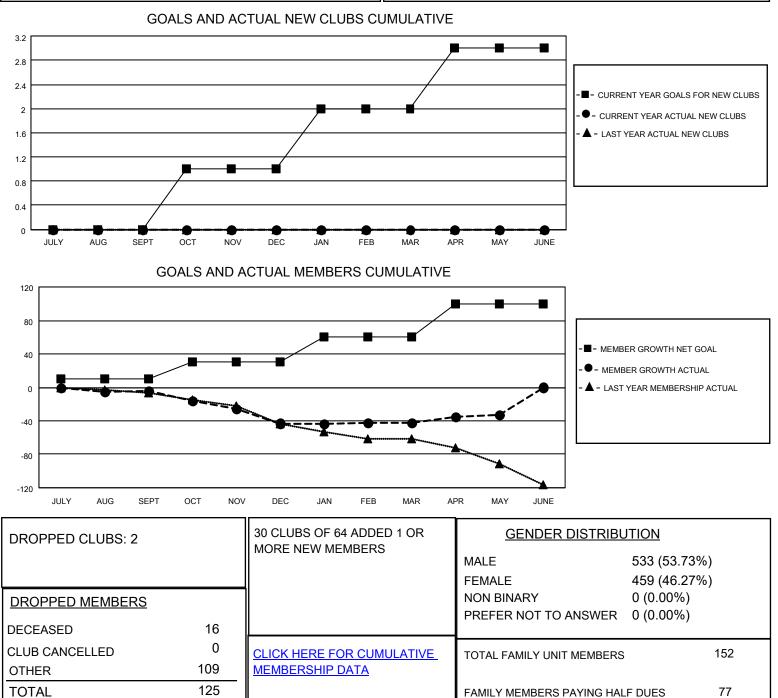

## LOCATION AUSTRALIA

District 201Q2

Results as of: 5/31/2023

| Clubs                 |               |           |               | Members               |                          |                         |                                                    |
|-----------------------|---------------|-----------|---------------|-----------------------|--------------------------|-------------------------|----------------------------------------------------|
| RESULTS FOR 2022-2023 |               |           |               | RESULTS FOR 2022-2023 |                          |                         |                                                    |
| QUARTER               | NEW CLUB GOAL | NEW CLUBS | DROPPED CLUBS | QUARTER ME            | EMBER GROWTH NET<br>GOAL | MEMBER GROWTH<br>ACTUAL | DROPPED<br>MEMBERS ACTUAL<br>(including transfers) |
| JULY/AUG/SEPT         | 0             | 0         | 0             | JULY/AUG/SEPT         | 10                       | 31                      | 31                                                 |
| OCT/NOV/DEC           | 1             | 0         | 2             | OCT/NOV/DEC           | 20                       | 30                      | 55                                                 |
| JAN/FEB/MAR           | 1             | 0         | 0             | JAN/FEB/MAR           | 30                       | 32                      | 30                                                 |
| APR/MAY/JUNE          | 1             | 0         | 0             | APR/MAY/JUNE          | 40                       | 21                      | 9                                                  |